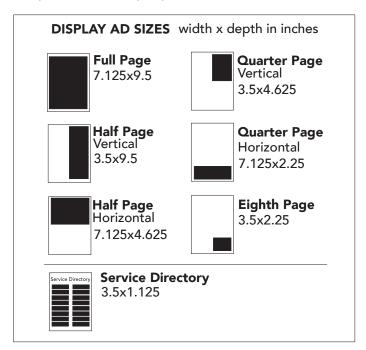

# **MONTHLY DISPLAY ADVERTISING RATES AD SIZES**

| # of issues<br>per year | 1/8    | 1/4    | 1/2    | Full   |
|-------------------------|--------|--------|--------|--------|
| 12                      | \$100  | \$175  | \$285  | \$490  |
| 2-11                    | \$115* | \$190* | \$300* | \$505* |
| 1                       | \$110  | \$150  | \$335  | \$540  |