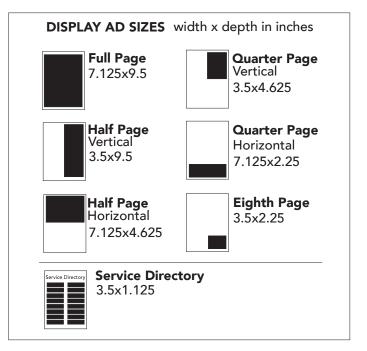

## MONTHLY DISPLAY ADVERTISING RATES

AD SIZES

| # of issues<br>per year | 1/8    | 1/4    | 1/2    | Full   |
|-------------------------|--------|--------|--------|--------|
| 12                      | \$100  | \$175  | \$285  | \$490  |
| 2-11                    | \$115* | \$190* | \$300* | \$505* |
| 1                       | \$110  | \$150  | \$335  | \$540  |

### SERVICE DIRECTORY

**Cost**: \$55/month All Service Directory ads are pre-paid. Contracts available in 4, 6, 8 or 12 month ad runs. 4 for \$220, 6 for \$330, 12 for \$660 Pay for 12, get the 13th month free **CONTACT** Susan Harman bluefishpublishingco@gmail.com 303.521.8846 (call or text)